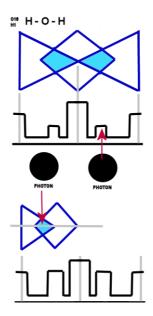

# II. Transmutations

First, discuss the modeling of molecules in the form of identity ionization spectrum. Modeling of the water molecule HOH: O (2-), H (+)

Modelisation of the molecule of carbon monoxide C=0: C(4+)

Relatvity example of the light relative to the entire composition of the model applied to a set of H2O molecules in liquid-vapor phase.

The need for developing properties of light measuring the distance, the evaluation of distances in an environment.