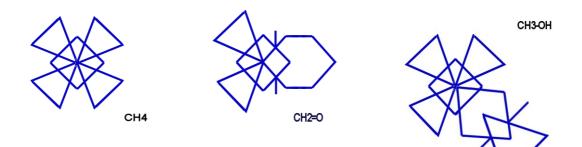

# II. Transmutations

First, discuss the modeling of molecules in the form of identity ionization spectrum. Modeling of the water molecule HOH: O (2-), H (+)

Modelisation of the molecule of carbon monoxide C=0: C(4+)

hydrocarbures:

Application context of wave-particle duality :

Prop: For all intersection (Int) : V(Int) = C(Int) + B(Int)

B(Int) = 0 si ε TOPO 1 si ε [TOPO]

D'où:

 $\exists \left[ F_{z}(H_{2}\Box) \right]^{co}$ 