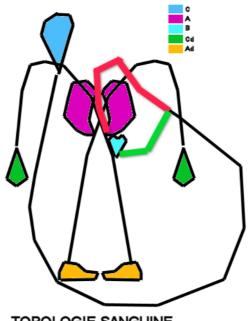

#### APPROXIMATION DES MASSES NERVEUSES

Glossary of symbols of constructions.

Recursivity structure of body :

TOPOLOGIE SANGUINE

La machine (à mouvement perpétuel):