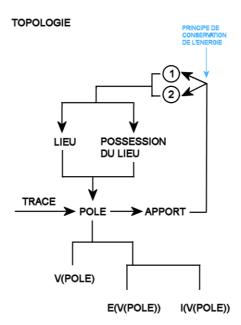

## V. Considerations of principle of energy conservation

The problem with the consideration of electricity was to define magnetism as dual instead of defining the time evolution on the matter. Quantum state can be teleported !

# VII. Biological topology

Some versions of applications can be considered in the relativities of distributions. In theory the wave vector electromagnetic, magnetic and pointing are assumed orthogonal. In wave theory, Einstien on the prediction of the gravitational field and the bending of light clearly contradicts this assumption. Thus, we define the relativities the principle of conservation of energy: