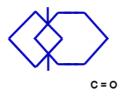

# II. Transmutations

First, discuss the modeling of molecules in the form of identity ionization spectrum. Modeling of the water molecule HOH: O (2-), H (+)

Modelisation of the molecule of carbon monoxide C=0: C(4+)